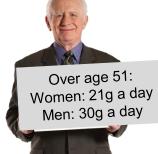

# Fiber

### We Need Fiber



Fiber may be used to treat diabetes, heart disease,

and

diverticulosis.



Adds bulk to your diet, makes you feel full faster





Fiber binds to

Fiber binds to cholesterol = better LDL cholesterol and total cholesterol

Helps with weight loss and weight maintenance



#### How many grams of fiber do we need?











## Fiber Sources

#### Vegetables













#### Fruit

|