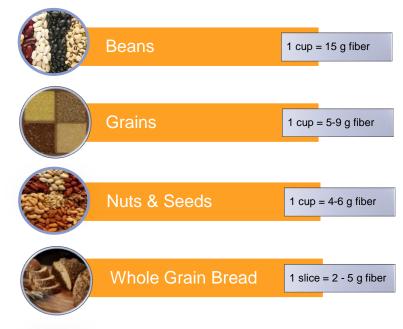

--------------------------------------------------------------------------------------------------------------------------------------------------------------------------------------------------------------------------------------------------------------|---------|-----------|---------|
| The state of the s |         |           |         |



| Bananas & Grapes | 1 cup = | 1-3 g fiber |
|------------------|---------|-------------|
|                  |         |             |

| Mango, Pineapple, Melons | 1 cup = 2 g fiber |  |
|--------------------------|-------------------|--|
|                          |                   |  |

| Citrus | 1 cup = 3 - 4 g fiber |
|--------|-----------------------|
|        |                       |

1 cup = 2-3 g fiber

#### Beans, Grains, Nuts & Seeds



#### **Portions**

| Hand Symbol | Equivalent             | Foods                                      | Calories          |
|-------------|------------------------|--------------------------------------------|-------------------|
|             | Fist<br>1 cup          | Rice, pasta<br>Fruit<br>Veggies            | 200<br>75<br>40   |
| S)          | Palm<br>3 ounces       | Meat<br>Fish<br>Poultry                    | 160<br>160<br>160 |
|             | Handful<br>1 ounce     | Nuts<br>Raisins                            | 170<br>85         |
| 99          | 2 Handfuls<br>1 ounce  | Chips<br>Popcorn<br>Pretzels               | 150<br>120<br>100 |
| A           | Thumb<br>1 ounce       | Peanut butter<br>Hard cheese               | 170<br>100        |
| 個           | Thumb tip<br>1teaspoo