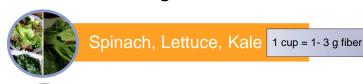

# Fiber

### We Need Fiber



Fiber may be used to treat diabetes, heart disease,

and

diverticulosis.



Adds bulk to your diet, makes you feel full faster





Fiber binds to

Fiber binds to cholesterol = better LDL cholesterol and total cholesterol

Helps with weight loss and weight maintenance



#### How many grams of fiber do we need?











## Fiber Sources

#### Vegetables













#### Fruit

|